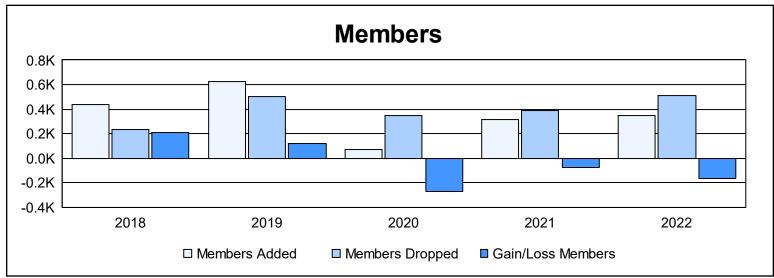

District LA 4 As of June 2022 Cumulative

| Year      | New<br>Clubs | Dropped<br>Clubs | Gain/<br>Loss<br>Clubs | New<br>Members | Charter<br>Members | Reinstate<br>Members | Transfer<br>Members | Total<br>Member<br>Added | Total<br>Members<br>Dropped | Gain/<br>Loss<br>Members |
|-----------|--------------|------------------|------------------------|----------------|--------------------|----------------------|---------------------|--------------------------|-----------------------------|--------------------------|
| 2017-2018 | 4            | 0                | 4                      | 315            | 106                | 6                    | 12                  | 439                      | 230                         | 209                      |
| 2018-2019 | 4            | 0                | 4                      | 317            | 166                | 134                  | 5                   | 622                      | 501                         | 121                      |
| 2019-2020 | 0            | 1                | -1                     | 44             | 18                 | 5                    | 5                   | 72                       | 346                         | -274                     |
| 2020-2021 | 3            | 5                | -2                     | 220            | 68                 | 20                   | 8                   | 316                      | 388                         | -72                      |
| 2021-2022 | 1            | 7                | -6                     | 180            | 56                 | 104                  | 5                   | 345                      | 507                         | -162                     |
| Average   | 2            | 3                | 0                      | 215            | 83                 | 54                   | 7                   | 359                      | 394                         | -36                      |