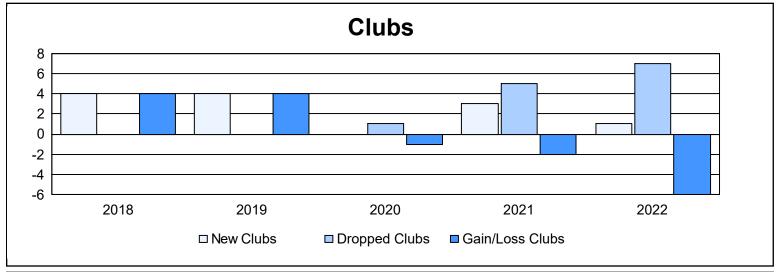

District LA 4 As of June 2022 Cumulative

| Year      | New<br>Clubs | Dropped<br>Clubs | Gain/<br>Loss<br>Clubs | New<br>Members | Charter<br>Members | Reinstate<br>Members | Transfer<br>Members | Total<br>Member<br>Added | Total<br>Members<br>Dropped | Gain/<br>Loss<br>Members |
|-----------|--------------|------------------|------------------------|----------------|--------------------|----------------------|---------------------|--------------------------|-----------------------------|--------------------------|
| 2017-2018 | 4            | 0                | 4                      | 315            | 106                | 6                    | 12                  | 439                      | 230                         | 209                      |
| 2018-2019 | 4            | 0                | 4                      | 317            | 166                | 134                  | 5                   | 622                      | 501                         | 121                      |
| 2019-2020 | 0            | 1                | -1                     | 44             | 18                 | 5                    | 5                   | 72                       | 346                         | -274                     |
| 2020-2021 | 3            | 5                | -2                     | 220            | 68                 | 20                   | 8                   | 316                      | 388                         | -72                      |
| 2021-2022 | 1            | 7                | -6                     | 180            | 56                 | 104                  | 5                   | 345                      | 507                         | -162                     |
| Average   | 2            | 3                | 0                      | 215            | 83                 | 54                   | 7                   | 359                      | 394                         | -36                      |